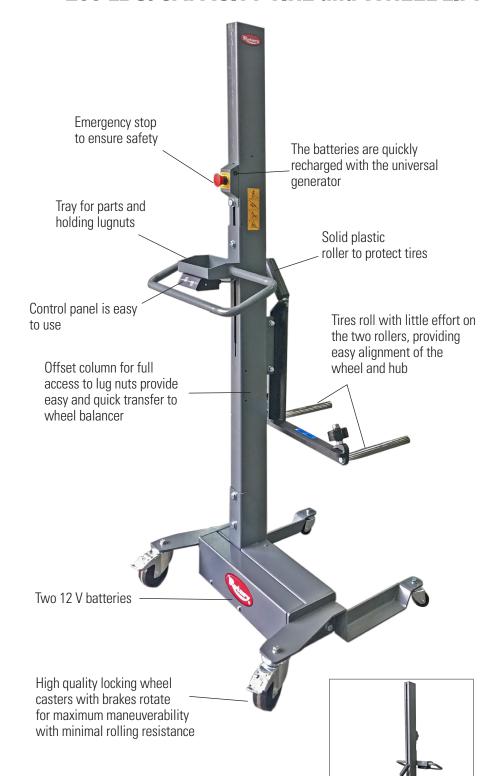

## Features :

- Suitable for mounting and transporting wheels
- Driven by powerful electric motor with integrated safey brakes
- Reduces risk of shoulder and back injuries while limiting potential worker's comp claims
- The generously dimensioned double battery allows up to 100 lifting and lowering movements
- Easy to maneuver, extra strong steel construction